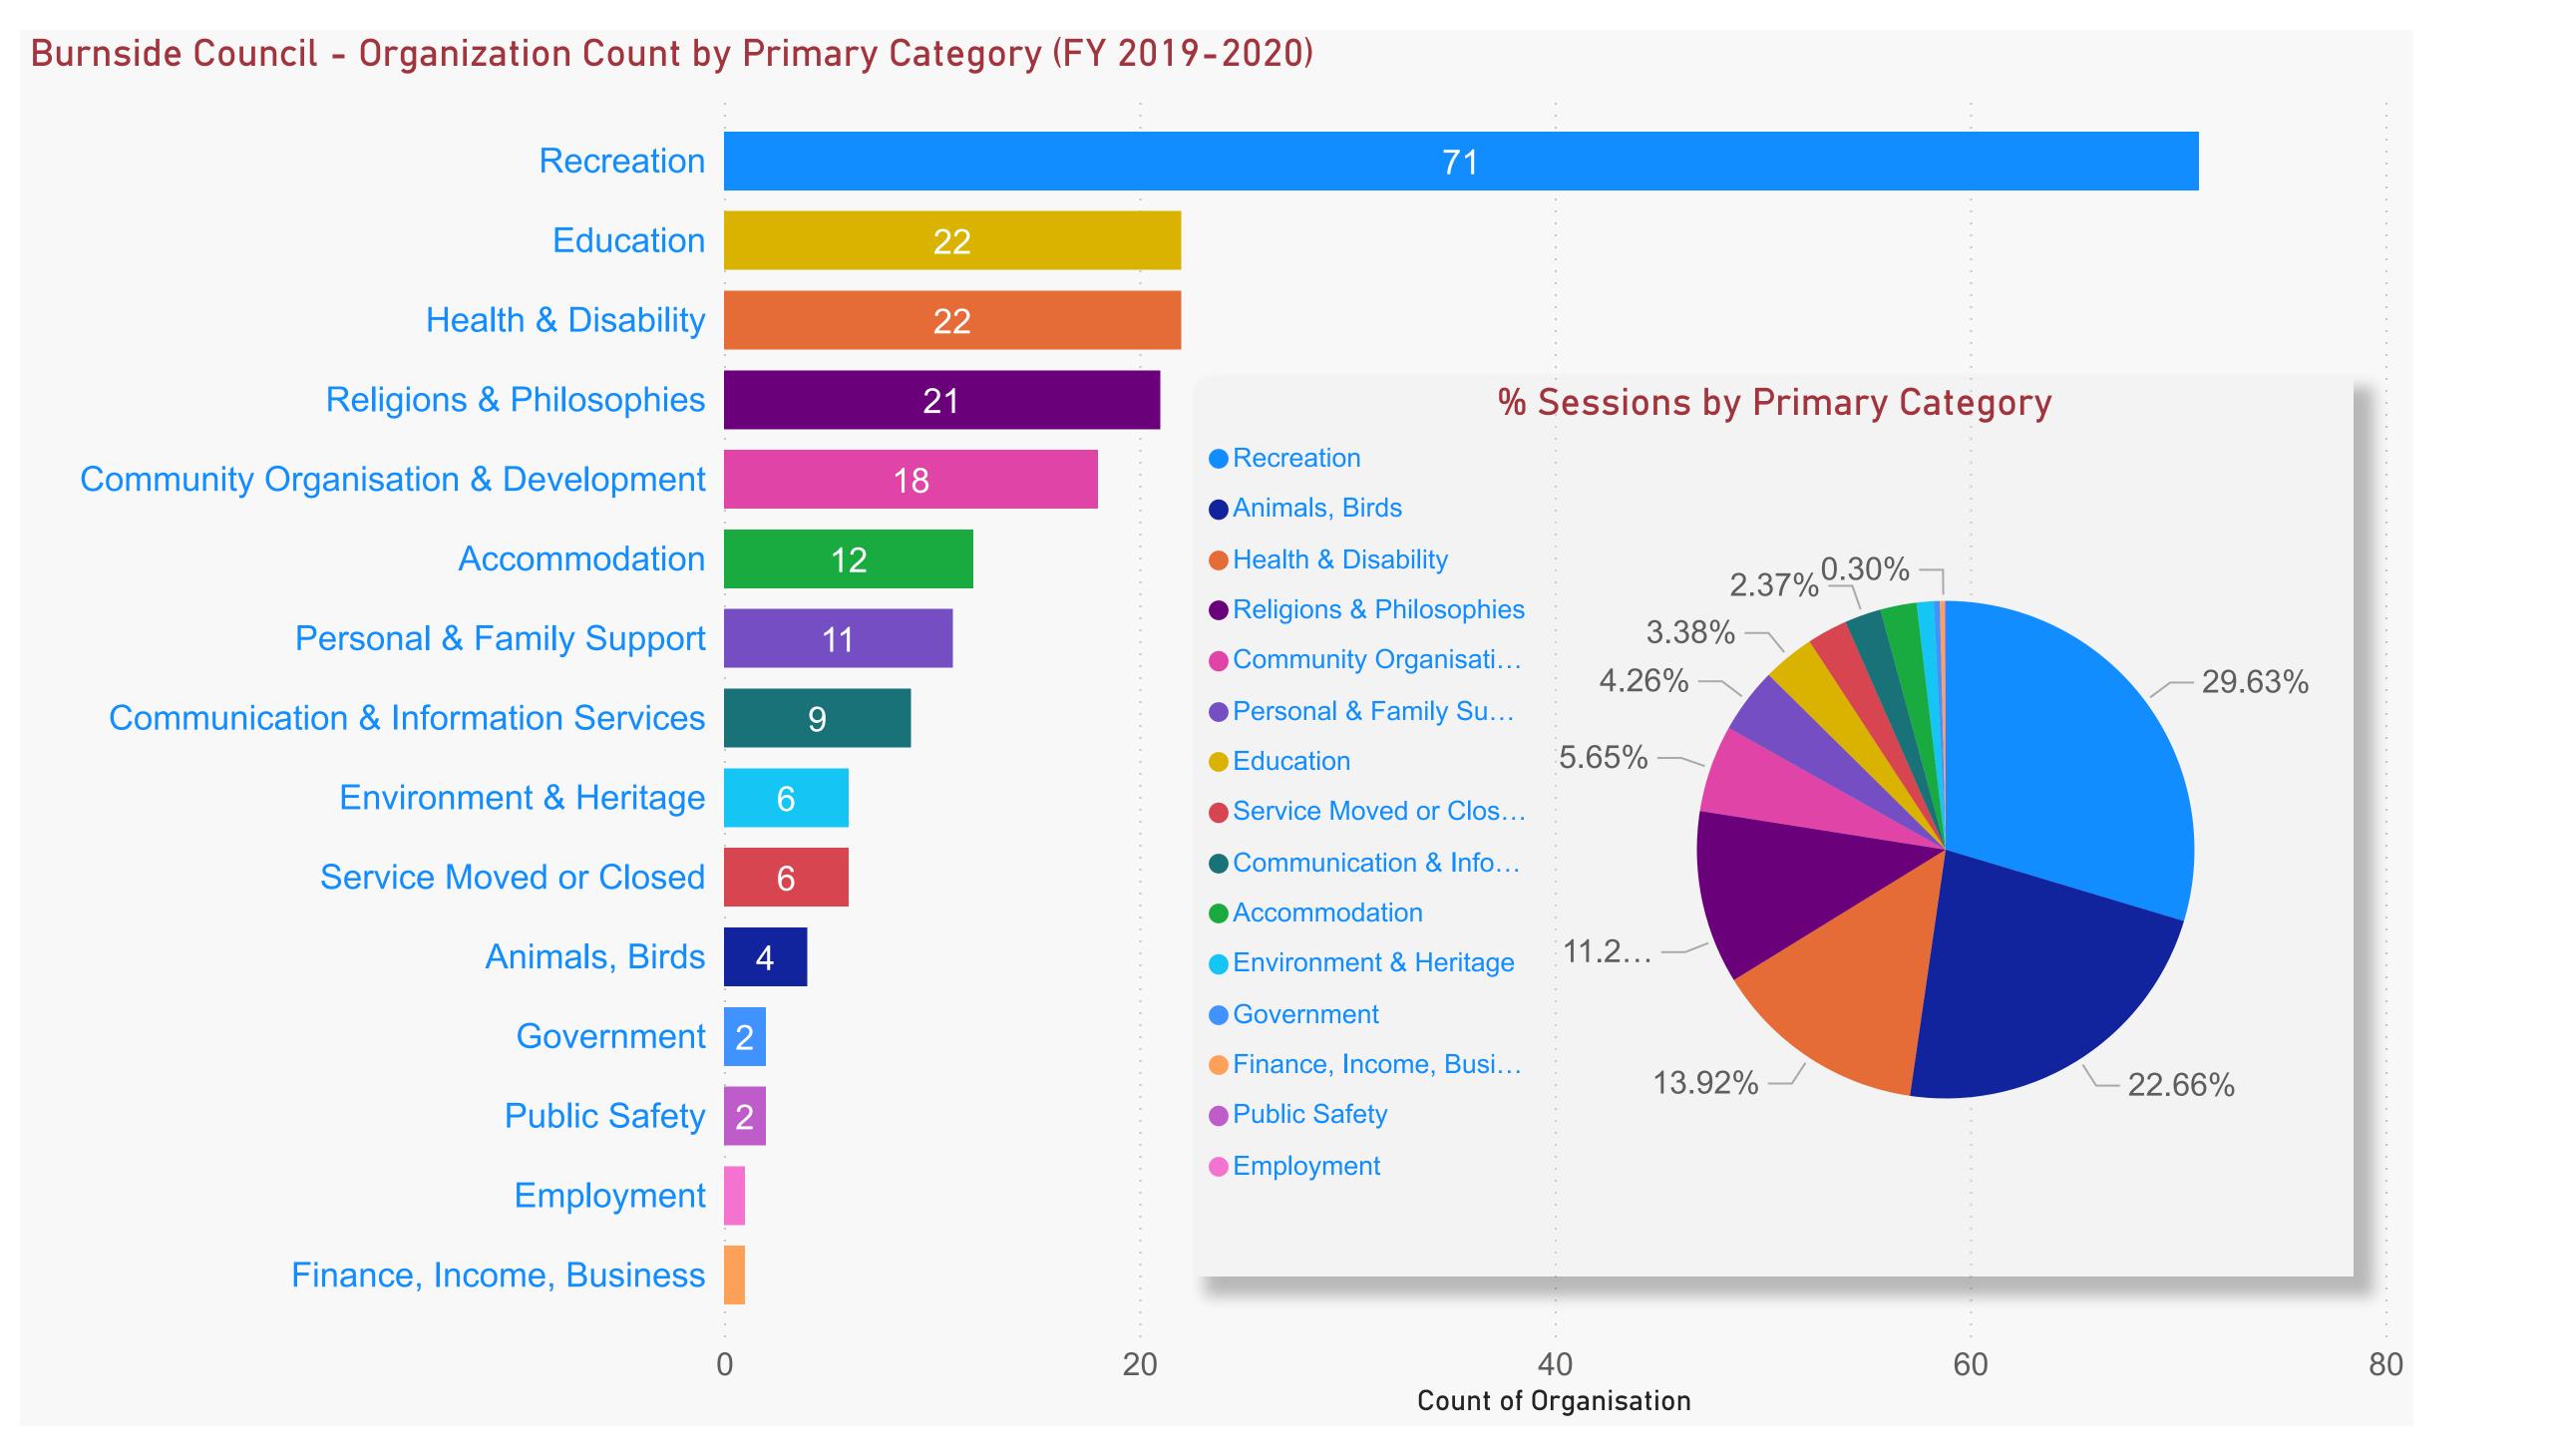

## Burnside Council (Sessions by count - FY 2019-2020)

FY 2019-2020

## Primary Category, Organisation

| Accommodation                        |
|--------------------------------------|
| Animals, Birds                       |
| Communication & Information Services |
| Community Organisation & Development |
| Education                            |
| Employment                           |
| Environment & Heritage               |
| Finance, Income, Business            |
| Government                           |
| Health & Disability                  |
| Personal & Family Support            |
| Public Safety                        |
| Recreation                           |
| Religions & Philosophies             |
| Service Moved or Closed              |