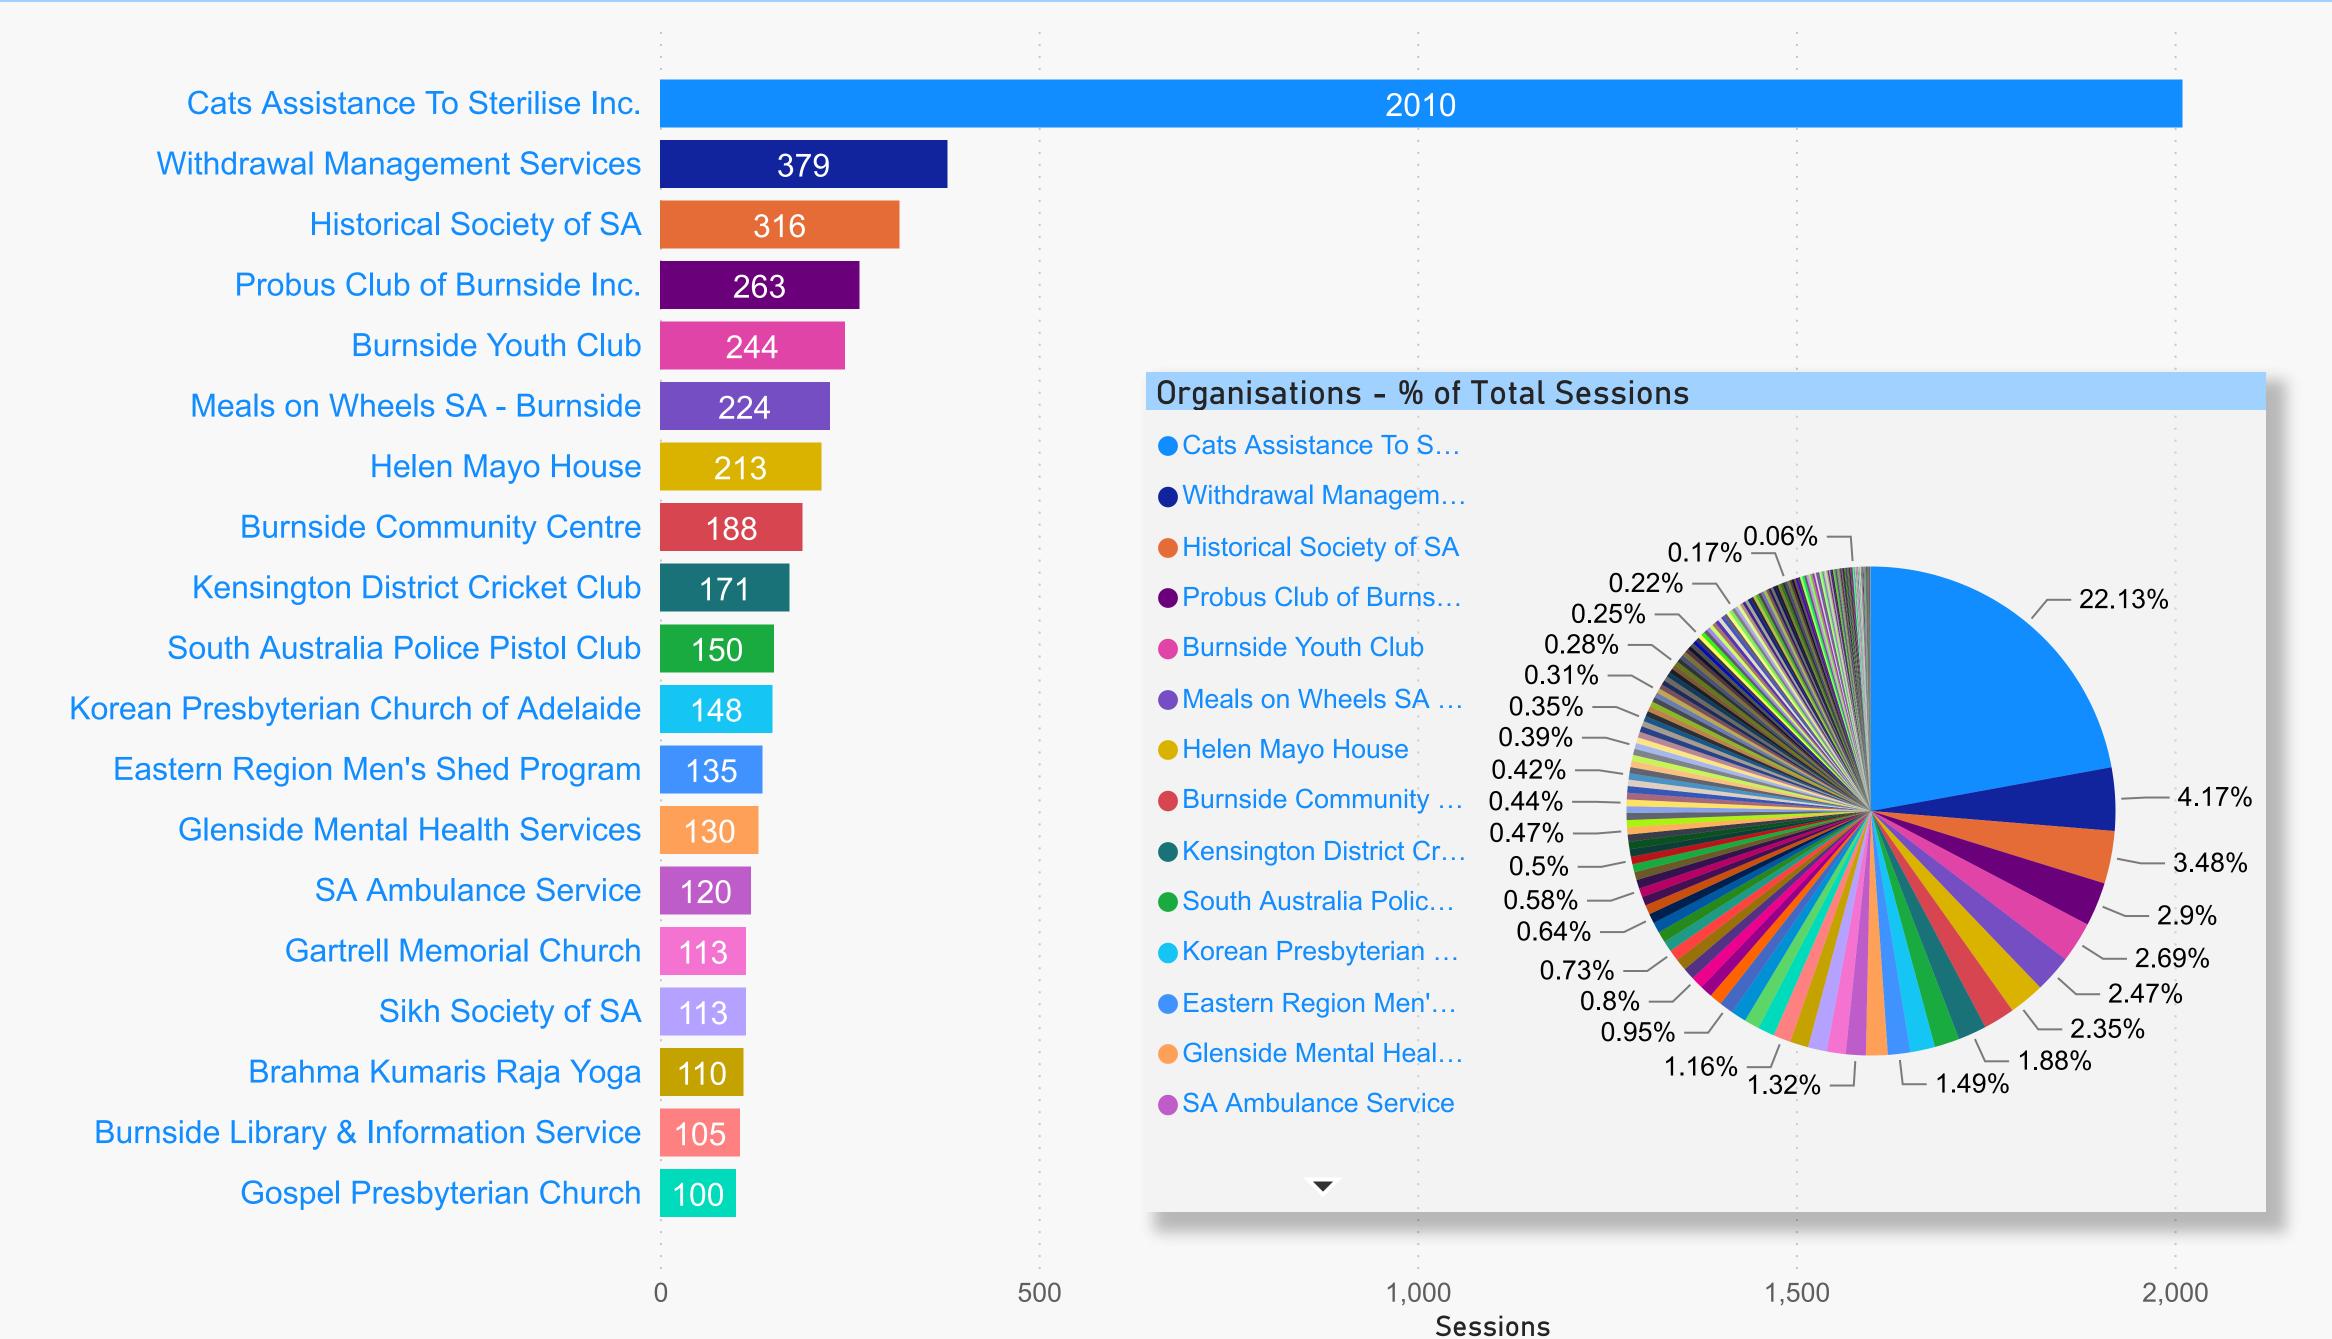

## Burnside Council (Sessions by count - FY 2019-2020)

FY 2019-2020

| Organisation                                                          | Sessions |
|-----------------------------------------------------------------------|----------|
| Adelaide Central School of Art Inc.                                   | 3        |
| Adelaide Eastern Community Childcare Centre Inc.                      | 53       |
| Adelaide Hebrew Congregation                                          | 3        |
| Adelaide Park Lands Preservation Association Inc.                     | 5        |
| Adelaide Sound Connection                                             | 38       |
| Adelaide Tamil Language School                                        | 28       |
| Aged Rights Advocacy Service Inc.                                     | 3        |
| Australian Girls Choir                                                | 12       |
| Baha'i Community of Burnside                                          | 17       |
| Barony of Innilgard - Adelaide SA & NT                                | 15       |
| Barony of Innilgard - Adelaide South Australia and Northern Territory | 2        |
| Beaumont Bowling Club Inc.                                            | 13       |
| Beaumont Tennis Club                                                  | 3        |
| Believe Foundation                                                    | 8        |
| Beulah Park Guide Hall                                                | 32       |
| Biosecurity SA - Apiary Unit                                          | 40       |
| Biosecurity SA - Plant Health                                         | 23       |
| Birthline Pregnancy Support Inc.                                      | 71       |
| Brahma Kumaris Raja Yoga                                              | 110      |
| Buddha House                                                          | 25       |
| Burnside Advanced Early Learning Centre                               | 32       |
| Burnside Book Discussion Groups                                       | 15       |
| Burnside City Uniting Church                                          | 18       |
| Burnside Community Centre                                             | 188      |
| Burnside Family Church                                                | 32       |
| Total                                                                 | 9081     |